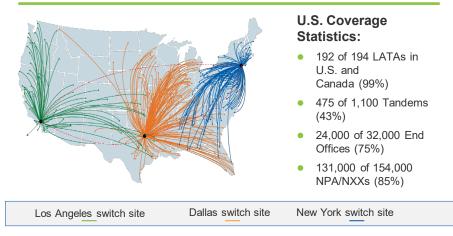

### **Robust Nationwide Infrastructure**

Lingo's Cloud/UC and Fiber Networks Provides Services for SME and Consumer Customers

### **Nationwide Footprint & Relationships**

- Extensive, nationwide network footprint via the Company's established incumbent carrier relationships
  - Fully interconnected in all 48 states and the District of Columbia
  - Supplemented by Lingo's emerging carrier / provider relationships
- Enables nationwide coverage for the delivery of traditional TDM based voice services as well as IP-based Cloud/UC and Managed Services
- Unique, fully interconnected network presence
  - Results in multiple connectivity options and cost optimization for Lingo and the end customer
- Comprehensive electric bonding for data exchange
  - Facilitates all aspects of seamless order processing, rating, billing, settlement and validation

### LD Network Key Highlights

- LD Network backbone is shared with Cloud/UC Network to increase efficiency across both networks
- North American (U.S. & Canada) LD Network:
  - Terminates traffic to 99% of U.S. and Canadian LATAs via ILEC Central Office Connections
  - 50% current utilization of LD/TF network will enable Lingo to add new volume with minimal capex
  - -Carries over 12B minutes of traffic annually
  - Provides domestic and int'l LD origination / termination and 8YY services for our SME, Carrier & Consumer customers