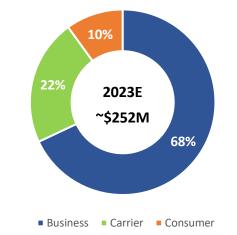

### Cloud/UC and Managed Service Provider serving 114K+ globally diversified customers

### **Business Overview**

- Headquartered in Southfield, MI
  - Operations in Dallas, TX; Atmore, AL; Macon, GA
- Cloud/UC and Managed Services Provider
- 114k customers across three market segments
- SME customers are diversified across industry (business services, technology, transport, etc.)
- Carrier segment includes top ILECs, CLECs, Cable, and Mobile Carriers.
- Cloud UC & Managed Network Infrastructure: Cloud UC and Feature Group D ("FG-D") networks in the U.S. and Canada which process over 12 billion minutes of traffic annually.
- Revenue Stability and Diversification: Combined revenue segments (Business, Carrier and Consumer) are diversified across all industries including medical, business services, legal, technology, transportation, and more.
- ~330 Full-Time employees

### Revenue by Business Segment

- Revenue Stratification by Geographic Region
  - 88.0% of revenues comes from the 50 U.S. states
  - 1.0% of revenues come from Canada
  - The remaining 11.0% of revenues come from