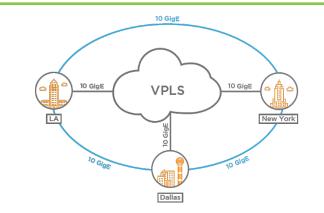

from Canada
  - The remaining 11.0% of revenues come from

**International Carriers** 

### **Robust Nationwide Infrastructure**



Lingo's Cloud/UC and Fiber Networks Provides Services for SME and Consumer Customers

### Cloud/UC Network Key Highlights

- Cloud/UC Network:
  - Netsapiens & Broadsoft Cloud/UC platform and Cisco redundant router and network backbone
  - Network backbone shared with Feature Group-D Network to increase efficiency
  - Serves all 50 United States and Canada
  - 50% current utilization of Cloud/UC network will enable Lingo to add new volume with minimal capex
- NNI Connectivity with many other network partners provides national broadband/fiber access
- Velo Cloud SD-WAN network services assures reliability

### Cloud/UC Network



### **Core Backbone Network**



Source: Company materials

4

### **Nationwide Footprint & Relationships**





- Extensive, nationwide network footprint via the Company's established incumbent carrier relationships
  - Fully interconnected in all 48 states and the District of Columbia
  - Supplemented by Lingo's emerging carrier / provider relationships
- Enables nationwide coverage for the delivery of traditional TDM based voice services as well as IP-based Cloud/UC and Managed Services
- Unique, fully interconnected network presence
  - Results in multiple connectivity options and cost optimization for Lingo and the end customer
- Comprehensive electric bonding for data exchange
  - Facilitates all aspects of seamless order processing, rating, billing, settlement and validation

### **Robust Long – Distance (LD/TF)