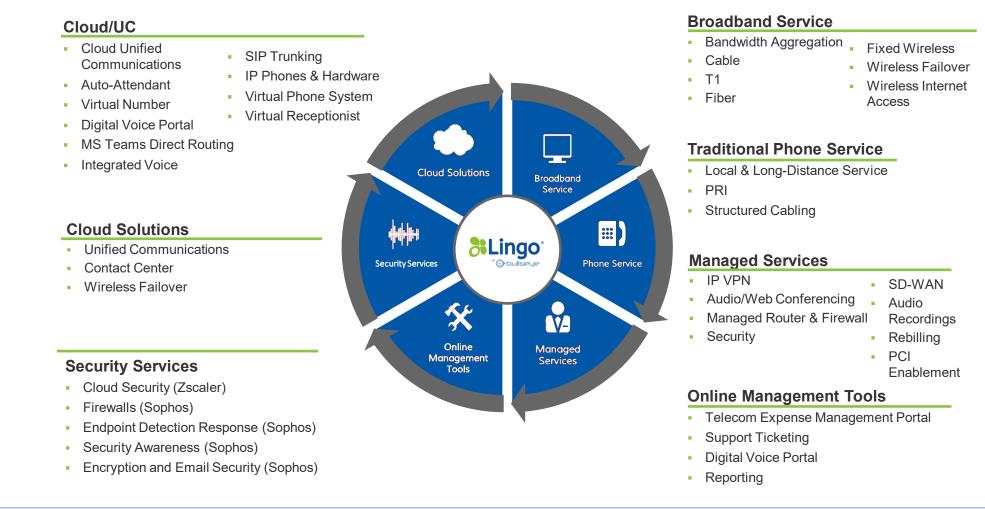

### **Product Offerings**

### **CLOUD SERVICES**

Cloud UC: Full Cloud PBX Solution

Cloud PRI & SIP Trunking Options: Provides unlimited local and LD calling with multiple channels

Cloud Link / Express: ATA / VoIP Lines

POTS Replacement: Voice, Fire, Life & Safety lines

### MANAGED SERVICES

SD-WAN: Software Defined Wide Area Networking

 Hybrid Gateway configuration, right-sized Edges & Tunnels empowering customers to securely & granularly control how their data is utilized

#### **Cyber Security:**

- Zscaler -Cloud based NextGen Firewall & Zero Trust Remote Access Client
- Sophos Layered Security Approach: End Point Protection, Firewalls, Access Points, & Switches Email Phishing Education & Testing

#### TSaaS: Technical Support as a Service

 Offering one-time billing for site assessments, inventory audits, equipment mounting/installation, equipment moves, cabling and wiring

#### CONNECTIVITY

Broadband & Fiber: Wired & Wireless Data

- · Resale of Cable, LEC and CLEC Broadband
- Static IP Options
- · Various Speeds up to 10 Gbps

#### Data Backup:

Wireless pooled LTE data packages for backup redundancy

### POTS SERVICES

#### Flat Rate:

 Using copper POTS lines offering bundled packages for voice, features, and long-distance services.

#### A la Carte:

 Using copper POTS lines offering a la cart pricing voice, features, and long-distance services.

#### Usage & Numbers:

 Offering long-distance usage plans along with providing toll-free numbers for businesses