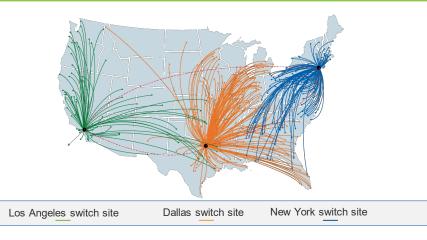

### **Robust Nationwide Infrastructure**

Lingo's Cloud/UC and Fiber Networks Provides Services for SME and Consumer Customers

### Cloud/UC Network Key Highlights

- Cloud/UC Network:
  - Netsapiens & Broadsoft Cloud/UC platform and Cisco redundant router and network backbone
  - Network backbone shared with Feature Group-D Network to increase efficiency
  - Serves all 50 United States and Canada
  - 50% current utilization of Cloud/UC network will enable Lingo to add new volume with minimal capex
- NNI Connectivity with many other network partners provides national broadband/fiber access
- Velo Cloud SD-WAN network services assures reliability

### Cloud/UC Network