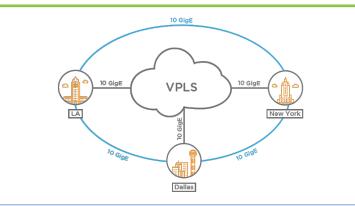

g, settlement and validation

### **Robust Long – Distance (LD/TF) Network**



### Lingo's LD/TF Network Provides Services for SME, Carrier and Consumer Customers

### LD Network Key Highlights

- LD Network backbone is shared with Cloud/UC Network to increase efficiency across both networks
- North American (U.S. & Canada) LD Network:
  - Terminates traffic to 99% of U.S. and Canadian LATAs via ILEC Central Office Connections
  - 50% current utilization of LD/TF network will enable Lingo to add new volume with minimal capex
  - -Carries over 12B minutes of traffic annually
  - Provides domestic and int'l LD origination / termination and 8YY services for our SME, Carrier & Consumer customers

### **Key Technology Partners**



### Feature Group-D Network



### **Core Backbone Network**





| Restaurants                                       | Retail